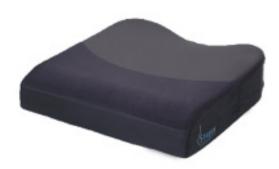

## **POSTURAL ACCESSORIES**

- Anti-slip & waterproof seat cushion made of multi-density foams resting on a firm base for an optimal dispersion of the pelvic pressure zones
- A unique combination of fabrics creates a true anti-slip effect
- Makes it more difficult for the user to slide off of a wheelchair.
- It helps retain the proper position of the pelvis and to maintain the desired alignment of the spine
- Outer & inner layers of waterproof barrier for added protection
- Available in Child & Adult configurations with 18 dimensions
- Compatible with postural backrests: FLEXUS™, BACKUS™ & CURVUS™
- Hand washable cover