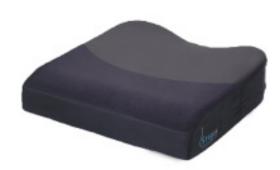

## **POSTURAL ACCESSORIES**

- Anti-slip & waterproof seat cushion made of multi-density foams resting on a firm base for an optimal dispersion of the pelvic pressure zones
- A unique combination of fabrics creates a true anti-slip effect
- Makes it more difficult for the user to slide off of a wheelchair.
- It helps retain the proper position of the pelvis and to maintain the desired alignment of the spine
- Outer & inner layers of waterproof barrier for added protection
- Available in Child & Adult configurations with 18 dimensions
- Compatible with postural backrests: FLEXUS™, BACKUS™ & CURVUS™
- Hand washable cover