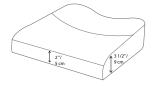

| SPECIFICATIONS       |                 |           | DEPTH*     |            |            |            |            |
|----------------------|-----------------|-----------|------------|------------|------------|------------|------------|
| 16 x 18"             |                 | WIDTH**   | 11 to 12"  | 13 to 14"  | 15 to 16"  | 17 to 18"  | 19 to 20"  |
| Weight of<br>Cushion | 2 ku / 1.4kg    | 11 to 12" | STOP111212 | STOP111214 | STOP111216 |            |            |
|                      | 314"/9an        | 13 to 14" | 5TOP131412 | STOP131414 | STOP131416 |            |            |
| Thickness            |                 | 15 to 16" |            |            | STOP151616 | STOP151618 | STOP151620 |
| Weight               | 200 lks / 120kg | 17 to 18" |            |            | STOP171816 | 5TOP171818 | 5TOP171820 |
| limitation           |                 | 19 to 20" |            |            | STOP192016 | 5TOP192018 | 5TOP192020 |
|                      |                 | 21 to 22" |            |            | STOP212216 | 5TOP212218 | 5TOP212220 |

\* The actual depths are 12-14-16-18-20", but the rounded edges allow to accommodate a shorter depth of 1".

\*\* The actual widths are 11 1/2 - 13 1/2 - 15 1/2 - 17 1/2 - 19 1/2 - 21 1/2'', and each cushion is intended for two widths of wheelchair.